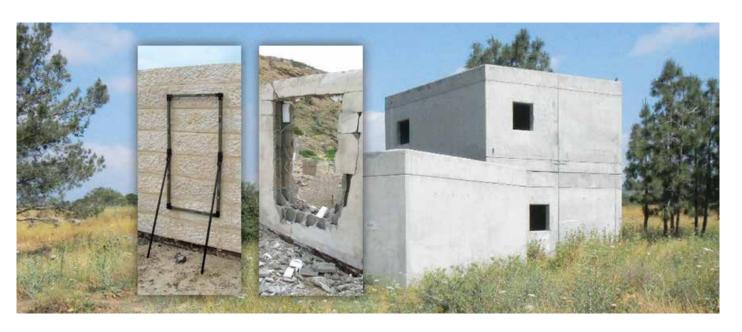

# **Explosive Breaching Frame**

Modular device for breaching concrete walls and heavy door frames

The EBF comprises several modular sections, easily carried in a dedicated backpack harness. Each section of the EBF contains a Linear Shaped Charge (LSC), which produces a linear cutting action into walls. The small frame model EBF carries an explosive filling of 0.75kg (CLX 15), and the medium frame carries 2.1kg explosives. The frame can be quickly and easily set up in the field, supported against the wall by two linkage rods.

## **Key Benefits**

- Effective for breaching concrete walls and heavy door frames
- · Quick and easy setup
- Modular frame
- Manpack portable