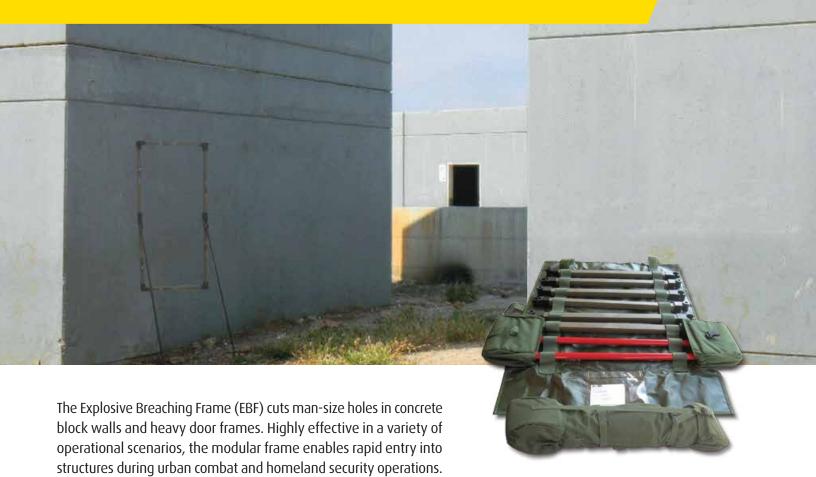

# **Explosive Breaching Frame**

Modular device for breaching concrete walls and heavy door frames

The EBF comprises several modular sections, easily carried in a dedicated backpack harness. Each section of the EBF contains a Linear Shaped Charge (LSC), which produces a linear cutting action into walls. The small frame model EBF carries an explosive filling of 0.75kg (CLX 15), and the medium frame carries 2.1kg explosives. The frame can be quickly and easily set up in the field, supported against the wall by two linkage rods.

## **Key Benefits**

- Effective for breaching concrete walls and heavy door frames
- · Quick and easy setup
- Modular frame
- Manpack portable