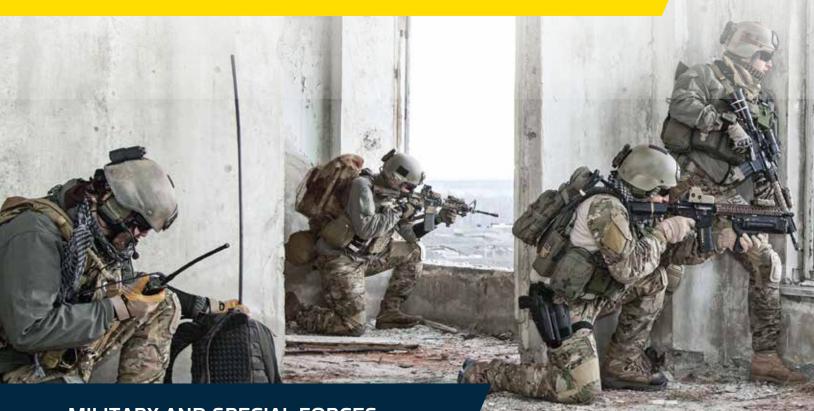

#### **MILITARY AND SPECIAL FORCES**

IMI Academy<sup>™</sup> training programs focus on fundamental topics related to the individual and the team, as well as special skills. Activities include live fire simulation of various situations and threats, with an emphasis on combat infantry and operating in various terrains. IMI Academy<sup>™</sup> has the ability and significant experience in establishing and upgrading military and special forces units.

IMI Academy<sup>™</sup>'s advanced training programs designated for special teams and for the entire unit focus on operating in multiple scenarios and changing combat conditions. Topics include creating and maintaining an immediate response to all types of terrorist and criminal terror attacks and acquiring capabilities and techniques to cope with complex events requiring the intervention of a special unit.