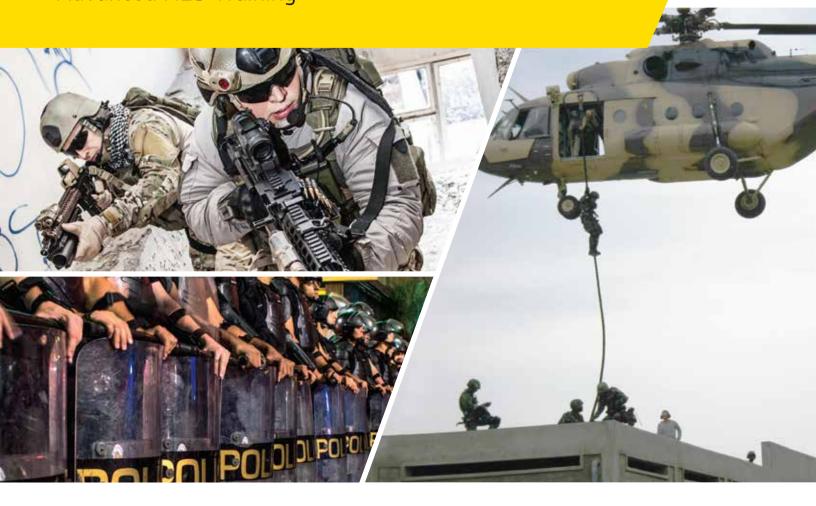

#### **MILITARY AND SPECIAL FORCES**

IMI Academy<sup>™</sup> training programs focus on fundamental topics related to the individual and the team, as well as special skills. Activities include live fire simulation of various situations and threats, with an emphasis on combat infantry and operating in various terrains. IMI Academy<sup>™</sup> has the ability and significant experience in establishing and upgrading military and special forces units.

IMI Academy<sup>™</sup>'s advanced training programs designated for special teams and for the entire unit focus on operating in multiple scenarios and changing combat conditions. Topics include creating and maintaining an immediate response to all types of terrorist and criminal terror attacks and acquiring capabilities and techniques to cope with complex events requiring the intervention of a special unit.