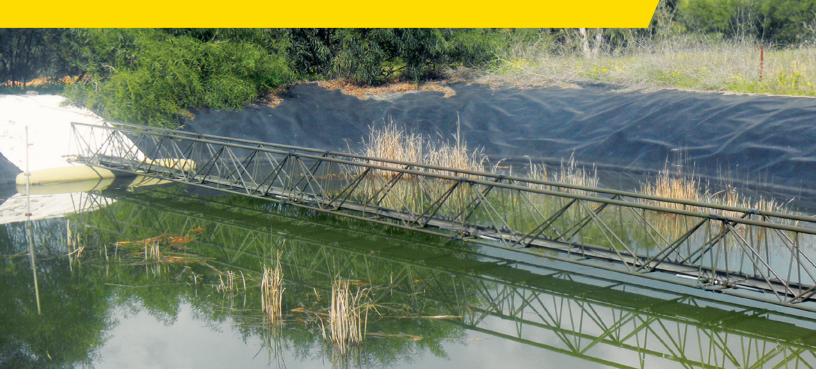

## Sectional Personnel Bridge (SPB)

Light, modular, rapidly deployed assault footbridge

The Sectional Personnel Bridge (SPB) is a modular, mobile bridging system providing an immediate solution for infantry troops or emergency forces to cross over dry or wet gap obstacles by foot. The SPB is in use in several countries and is combat-proven by the USMC.

The SPB can bridge dry gaps up to 36m with no intermediate support. Wet gap bridging requires floats every 20m, with anchoring as needed. The footbridge can be quickly and easily deployed, with no equipment or personnel required on the far bank of the obstacle; a 36m bridge can be assembled within 10 minutes. The bridge can be launched and retrieved from either end.