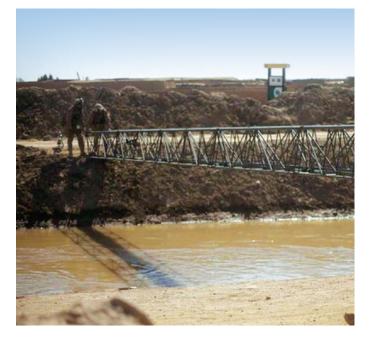

## Sectional Personnel Bridge (SPB)

Light, modular, rapidly deployed assault footbridge

The Sectional Personnel Bridge (SPB) is a modular, mobile bridging system providing an immediate solution for infantry troops or emergency forces to cross over dry or wet gap obstacles by foot. The SPB is in use in several countries and is combat-proven by the USMC.

The SPB can bridge dry gaps up to 36m with no intermediate support. Wet gap bridging requires floats every 20m, with anchoring as needed. The footbridge can be quickly and easily deployed, with no equipment or personnel required on the far bank of the obstacle; a 36m bridge can be assembled within 10 minutes. The bridge can be launched and retrieved from either end.