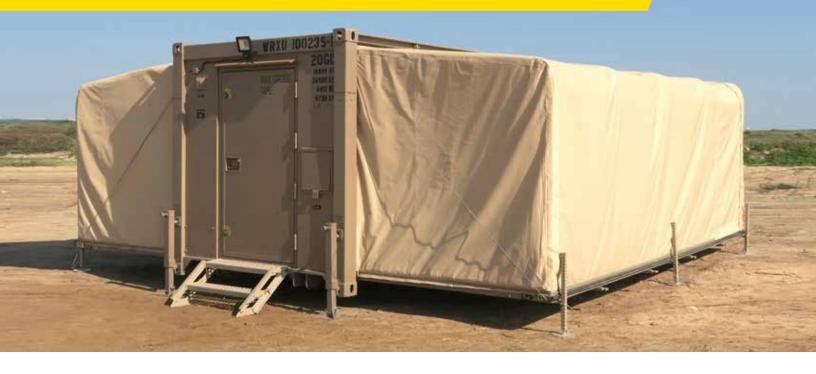

## **Mobile Command and Control Shelter**

Advanced C<sup>4</sup>I mobile facility for coordinated and efficient response

Elbit Systems' Mobile Expandable Command and Control Shelter is a portable, Cutting Edge C<sup>4</sup>I facility that can be rapidly deployed and immediately function as an on-site command and control C<sup>2</sup> center. The shelter can be used as a stand-alone HQ as a part of a mobile tactical operation center.

### Quickly deployable and expandable

Designed as an all-in-one unit, the Mobile Expandable Command and Control Shelter is easily deployable and ready to act as a fully operational command and control center. The unit contains 17 ready-to-go workstations for decision-makers and staff, and can accommodate additional workstations and command personnel from multiple agencies. Powered by an external generator, the Command and Control Shelter maintains independent climate control.

### **Key Features**

- Contains 17 workstations (option for up to 19)
- Expandable to accommodate larger group of personnel
- Advanced multimedia equipment
- Retracts into standard ISO 20 foot container
- Completely self-contained
- Self-supported energy and climate control