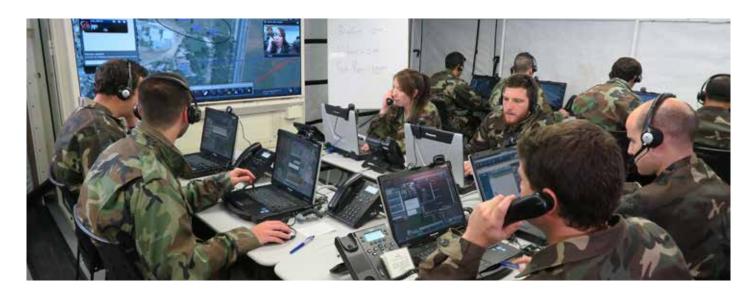

### Quickly deployable and expandable

Designed as an all-in-one unit, the Mobile Expandable Command and Control Shelter is easily deployable and ready to act as a fully operational command and control center. The unit contains 17 ready-to-go workstations for decision-makers and staff, and can accommodate additional workstations and command personnel from multiple agencies. Powered by an external generator, the Command and Control Shelter maintains independent climate control.

### **Key Features**

- Contains 17 workstations (option for up to 19)
- Expandable to accommodate larger group of personnel
- Advanced multimedia equipment
- Retracts into standard ISO 20 foot container
- Completely self-contained
- Self-supported energy and climate control